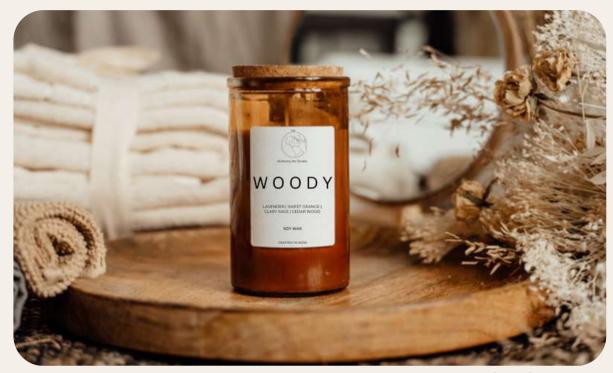

AAS-SC-BW-GJ-002

Woody scented candles are a popular choice for those who want to add a touch of sophistication and elegance to their home. They are often described as being warm, grounding, and inviting. It's a perfect blend of Sandalwood, Cedarwood & Oakmoss

Product Code AAS-SC-BW-GJ-002

Container Glass Jar (Tinted) with Wooden Lid

Wax Soy Wax

Wick Braided Wick

Weight **5 Oz** 

Burning Hours 40 Hours

Fragrance **Strong** 