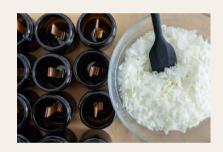

#### **Assembling & Blending**

We follow a 7 step process to assemble the Candle. Firstly, with our Industrial Heaters, raw wax is heated at the specified temperature which ensures sustainability and consistency in burning hours. The wicks are centered in the containers which ensures balance burning without creating a puddle. The concentration of the wax and essence oil is as per Industry Standards.