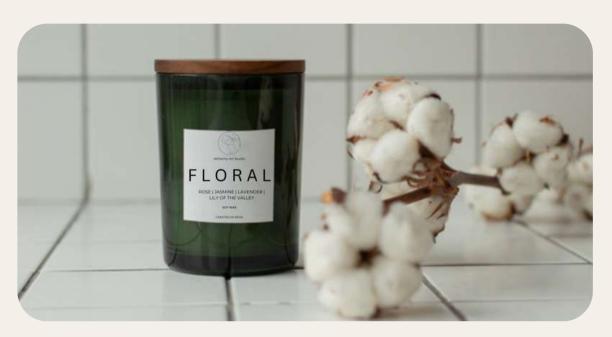

### FLORAL

AAS-SC-BW-GJ-011

Floral scents are natural and elegant. They are a great way to add a touch of luxury to a room. It's infused with 100% natural essential fragrance extracted from Rose,

Jasmine, Lanvender & Lily of the Valley

Product Code AAS-SC-BW-CJ-011

Container Glass Jar (Clear) with Wooden Lid

Wax Soy Wax

Wick **Braided Wick** 

Weight 8 Oz

Burning Hours 40 Hours

Fragrance Strong