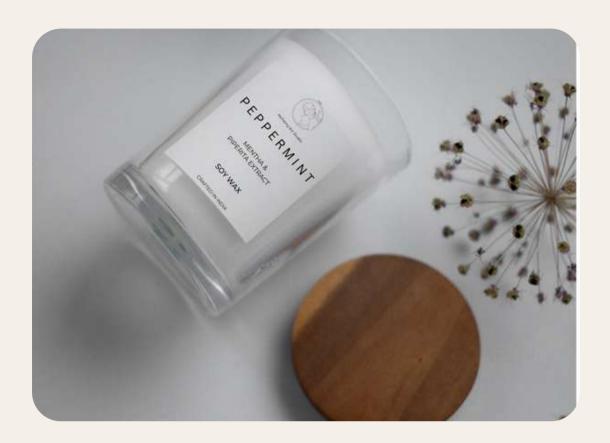

### PEPPERMINT

AAS-SC-BW-GJ-009

Peppermint is a stimulating and energizing scent that is perfect for waking up in the morning or for a pick-me-up during the day. It is often used in bathrooms and kitchens

Product Code AAS-SC-BW-CJ-009

Container Glass Jar (Tinted) with Wooden Lid

Wax Soy Wax

Wick Braided Wick

Weight 8 Oz

Burning Hours 40 Hours

Fragrance **Strong** 