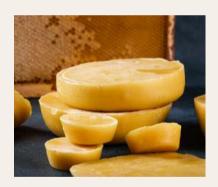

#### **BEESWAX**

Beeswax is another natural wax that is made by honey bees. It is the oldest type of candle wax, and is known for its long burn time and sweet, honey-like scent. Beeswax candles are also non-toxic, biodegradable and produce very little soot.