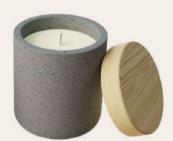

### LAVENDER

AAS-SC-BW-GJ-005

Lavender is another popular choice for scented candles. It is known for its calming and relaxing properties. Lavender candles are often used in bedrooms and meditation spaces

Product Code AAS-SC-BW-CJ-003

Container Ceramic Jar

Wax Soy Wax

Wick Braided Wick

Weight 6 Oz

Burning Hours 40 Hours

Fragrance **Sweet** 