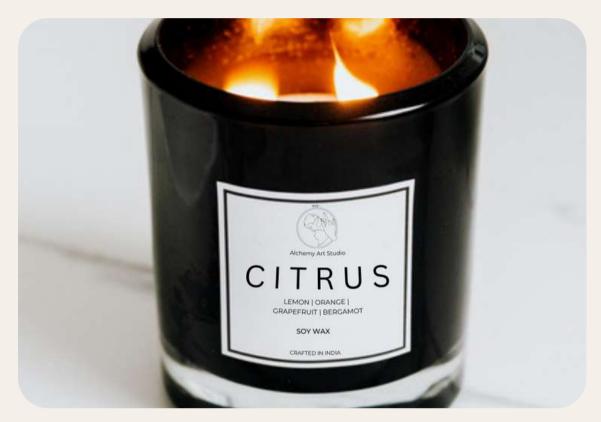

# CITRUS

AAS-SC-BW-GJ-008

Citrus scents are refreshing and invigorating. They are a great way to wake up in the morning or to add a touch of brightness to a room.

Product Code AAS-SC-BW-GJ-008

Container Glass Jar (Clear)

Wax Soy Wax

Wick Braided Wick

Weight **5 Oz** 

Burning Hours 40 Hours

Fragrance **Strong** 