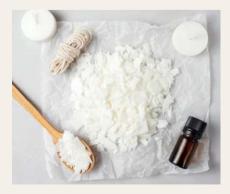

We use 100% authentic wax procured from best of the resources. We also offer Coconut Wax option. Wax test reports and authenticity certificate is provided before every dispatch.

Candle wicks are an important part of any candle, and the type of wick you choose can make a big difference in how your candle burns. There are many different types of candle wicks available, each with its own unique properties.. Various factors like Candle Size & Shape, Fragrance & Wax type determines the type of Wicks to be used. We majorly use 3 options for Wicks

#### **BRAIDED WICKS**

The most common type of candle wick is the braided wick. These wicks are made from natural fibers, such as cotton or linen, and are braided together to form a strong and sturdy wick. Braided wicks are known for their consistent burn and ability to handle a variety of different waxes.

**CORED WICKS** 

Cored wicks have a core material in the center, which helps to keep the wick straight and upright while burning. Cored wicks are often used in container candles, as they help to prevent the wax from pooling around the base of the wick.

**WOODEN WICKS** 

Wooden wicks are a newer type of candle wick that has become increasingly popular in recent years. Wooden wicks are made from natural wood, and they produce a crackling sound as they burn. Wooden wicks are often used in scented candles, as they can help to diffuse the fragrance more effectively.