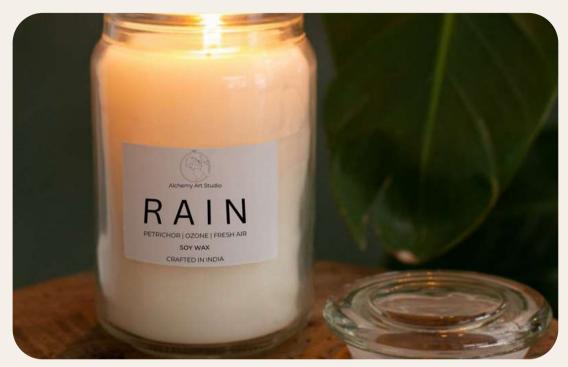

### RAIN

AAS-SC-BW-GJ-010

Rain scents are also calming and refreshing. They can help to create a sense of peace and relaxation. It reminds you of the first rain of the reason, creating an essence that is cherished by everyone. Blended with essence carefully crafted to provide you an impeccable experience

Product Code AAS-SC-BW-GJ-010

Container Glass Jar (Clear) with Glass Lid

Wax Soy Wax

Wick Braided Wick

Weight 12 Oz

Burning Hours **60 Hours** 

Fragrance **Mild** 