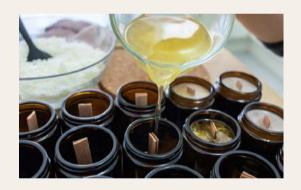

#### **Assembling & Blending**

We follow a 7 step process to assemble the Candle. Firstly, with our Industrial Heaters, raw wax is heated at the specified temperature which ensures sustainability and consistency in burning hours. The wicks are centered in the containers which ensures balance burning without creating a puddle. The concentration of the wax and essence oil is as per Industry Standards.