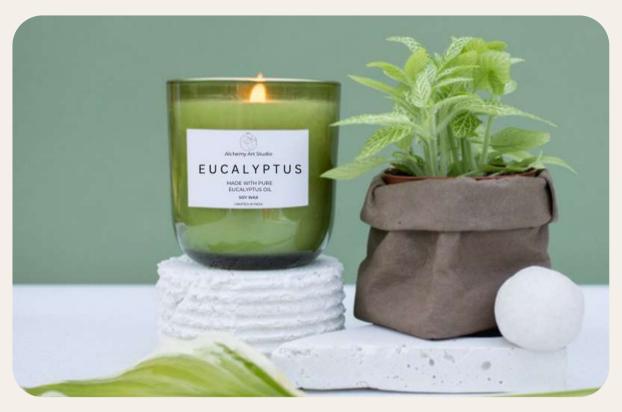

# EUCALYPTUS

AAS-SC-BW-GJ-003

Eucalyptus is a refreshing and invigorating scent that is perfect for clearing the air and creating a sense of alertness. It is often used in offices or other workspaces

Product Code AAS-SC-BW-GJ-003

Container Glass Jar (Tinted)

Wax Soy Wax

Wick Braided Wick

Weight 8 Oz

Burning Hours 40 Hours

Fragrance Mild