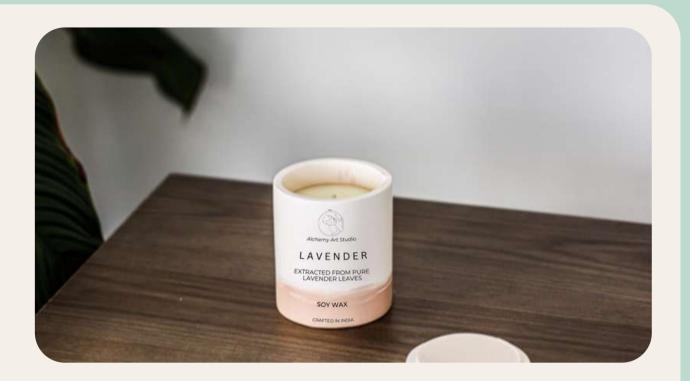

### LAVENDER

AAS-SC-BW-GJ-005

Lavender is another popular choice for scented candles. It is known for its calming and relaxing properties. Lavender candles are often used in bedrooms and meditation spaces

Product Code AAS-SC-BW-CJ-003

Container Ceramic Jar

Wax Soy Wax

Wick Braided Wick

Weight 6 Oz

Burning Hours 40 Hours

Fragrance **Sweet** 