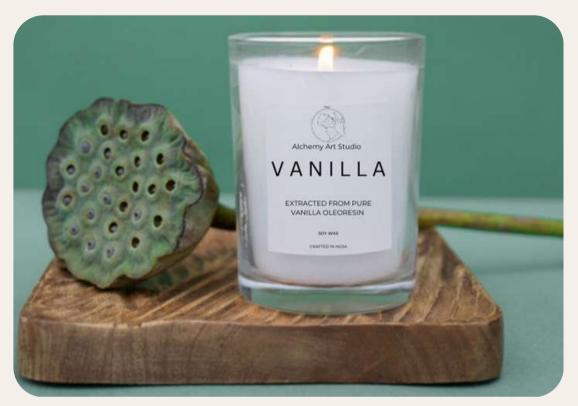

### VANILLA

AAS-SC-BW-GJ-001/60

Vanilla is a classic scent that is always popular. It is warm, comforting, and versatile.

Vanilla candles can be used in anywhere and they aesthetically pair well with different décor styles

Product Code AAS-SC-BW-GJ-001

Container Glass Jar (Plane)

Wax Soy Wax

Wick Braided Wick

Weight **7 Oz** 

Burning Hours 40 Hours

Fragrance Mild

VOODY