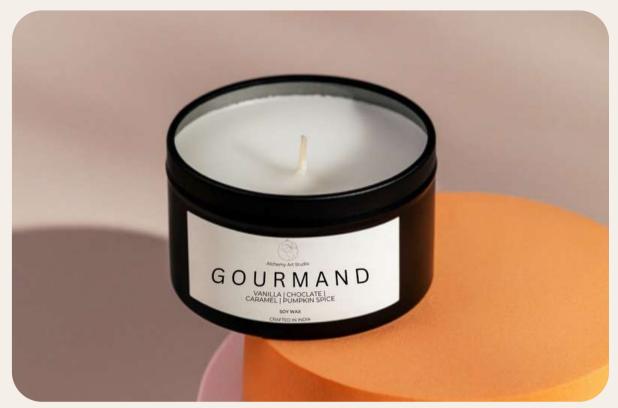

## GOURMAND

AAS-SC-BW-GJ-004

Gourmand scents are sweet and decadent. They are a great way to create a cozy and inviting atmosphere. It has a dusky fragrance which represents power. Infused with Vanilla, Chocolate, Caramel & Pumpkin Spice

Product Code AAS-SC-BW-GJ-004

Container Glass Jar (Tinted) with Wooden Lid

Wax Soy Wax

Wick Braided Wick

Weight **5 Oz** 

Burning Hours 40 Hours

Fragrance Strong & Soothing