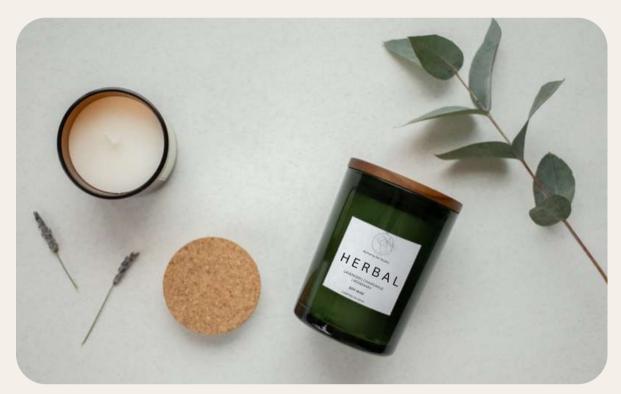

### HERBAL

AAS-SC-BW-GJ-007

Herbal scents are earthy and refreshing. They are a great way to create a sense of calm and well-being. We use a perfect and balanced blend of Lavender, Chamomile & Rosemary.

Product Code AAS-SC-BW-CJ-007

Container Glass Jar (Tinted) with Wooden Lid

Wax Soy Wax

Wick Braided Wick

Weight **7 Oz** 

Burning Hours 30 Hours

Fragrance **Strong** 