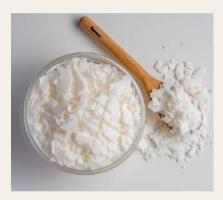

#### SOY WAX

Soy wax is a natural wax that is made from soybeans. It is a popular choice because it is vegan, non-toxic, biodegradable, and has a clean burn. Soy wax also has a good scent throw.