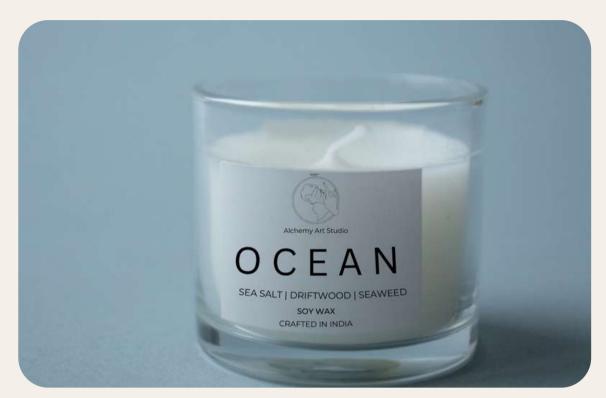

### OCEAN

AAS-SC-BW-GJ-006

Ocean scents are calming and refreshing. They are a great way to create a sense of peace and tranquility. The oils blended in this fragrance gives you an experience of fresh air of Sea breeze. Infused with essence of Sea Salt, Driftwood & Seaweed

Product Code AAS-SC-BW-GJ-006

Container Glass Jar (Clear)

Wax Soy Wax

Wick **Braided Wick** 

Weight **5 Oz** 

Burning Hours 25 Hours

Fragrance Strong